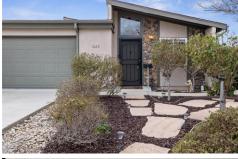

## 1823 Shepherd Dr, Paso Robles, CA 93446

- » Beds: 2 | Baths: 2 Full
- » MLS #: NS25035393
- » Single Family | 1,288 ft<sup>2</sup> | Lot: 4,720 ft<sup>2</sup>
- » More Info: 1823ShepherdDr.IsForSale.com

Platinum Properties 1117 Vine Street Paso Robles, CA 93446

Welcome to 1823 Shepherd Drive! Don't miss this opportunity to own the highly sought-after Cavalier Model in this vibrant 55+ community! This special unit boasts an additional 200 square feet not commonly found in other homes here, providing extra space and flexibility. You will enjoy 2 bedrooms, 2 bathrooms, a bonus room off the kitchen, and 1, 288 square feet of living space. Freshly painted with new carpet, this home is move-in ready. Other standout features include dual-pane windows, custom cabinets, and an HVAC system that was updated in 2021. Plus, the garage door opener was replaced in 2022 for added convenience. The home features beautiful new porcelain tile flooring throughout, offering durability and style, while the bedrooms provide the comfort of newer carpet for a cozy retreat. Additional updates since 2023 include the removal of all popcorn ceilings, fresh interior paint, elegant crown molding, and chair rail detailing. New six-inch baseboards have been installed for a refined touch, and the kitchen cabinets have been refinished and professionally painted. A new stainless steel microwave adds to the kitchens modern feel. The spacious backyard offers plenty of room for gardening or simply relaxing outdoors. This quiet and welcoming neighborhood is the perfect place to coll home an the Capteral Capet. Whether you're looking to downers into a feature or purchase an investment home.