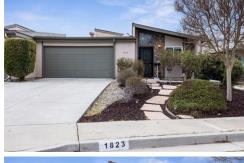

## 1823 Shepherd Dr, Paso Robles, CA 93446

- » Beds: 2 | Baths: 2 Full
- » MLS #: NS25035393
- » Single Family | 1,288 ft<sup>2</sup> | Lot: 4,720 ft<sup>2</sup>
- » More Info: 1823ShepherdDr.IsForSale.com

Platinum Properties 1117 Vine Street Paso Robles, CA 93446

Welcome to 1823 Shepherd Drive! Don't miss this opportunity to own the highly sought-after Cavalier Model in this vibrant 55+ community! This special unit boasts an additional 200 square feet not commonly found in other homes here, providing extra space and flexibility. You will enjoy 2 bedrooms, 2 bathrooms, a bonus room off the kitchen, and 1, 288 square feet of living space. Freshly painted with new carpet, this home is move-in ready. Other standout features include dual-pane windows, custom cabinets, and an HVAC system that was updated in 2021. Plus, the garage door opener was replaced in 2022 for added convenience. The home features beautiful new porcelain tile flooring throughout, offering durability and style, while the bedrooms provide the comfort of newer carpet for a cozy retreat. Additional updates since 2023 include the removal of all popcorn ceilings, fresh interior paint, elegant crown molding, and chair rail detailing. New six-inch baseboards have been installed for a refined touch, and the kitchen cabinets have been refinished and professionally painted. A new stainless steel microwave adds to the kitchens modern feel. The spacious backyard offers plenty of room for gardening or simply relaxing outdoors. This quiet and welcoming neighborhood is the perfect place to coll home an the Capteral Capet. Whether you're looking to downers into a feature or purchase an investment home.