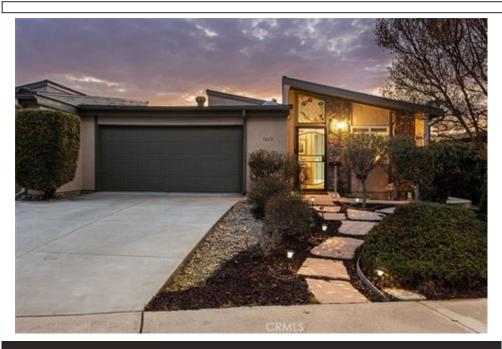

## 1823 Shepherd Dr, Paso Robles, CA 93446

- » Beds: 2 | Baths: 2 Full
- » MLS #: NS25035393
- » Single Family | 1,288 ft<sup>2</sup> | Lot: 4,720 ft<sup>2</sup>
- » More Info: 1823ShepherdDr.IsForSale.com

Platinum Properties 1117 Vine Street Paso Robles, CA 93446

Welcome to 1823 Shepherd Drive! Don't miss this opportunity to own the highly sought-after Cavalier Model in this vibrant 55+ community! This special unit boasts an additional 200 square feet not commonly found in other homes here, providing extra space and flexibility. You will enjoy 2 bedrooms, 2 bathrooms, a bonus room off the kitchen, and 1, 288 square feet of living space. Freshly painted with new carpet, this home is move-in ready. Other standout features include dual-pane windows, custom cabinets, and an HVAC system that was updated in 2021. Plus, the garage door opener was replaced in 2022 for added convenience. The home features beautiful new porcelain tile flooring throughout, offering durability and style, while the bedrooms provide the comfort of newer carpet for a cozy retreat. Additional updates since 2023 include the removal of all popcorn ceilings, fresh interior paint, elegant crown molding, and chair rail detailing. New six-inch baseboards have been installed for a refined touch, and the kitchen cabinets have been refinished and professionally painted. A new stainless steel microwave adds to the kitchens modern feel. The spacious backyard offers plenty of room for gardening or simply relaxing outdoors. This quiet and welcoming neighborhood is the perfect place to coll home an the Capteral Capet. Whether you're looking to downers into a feature or purchase an investment home.